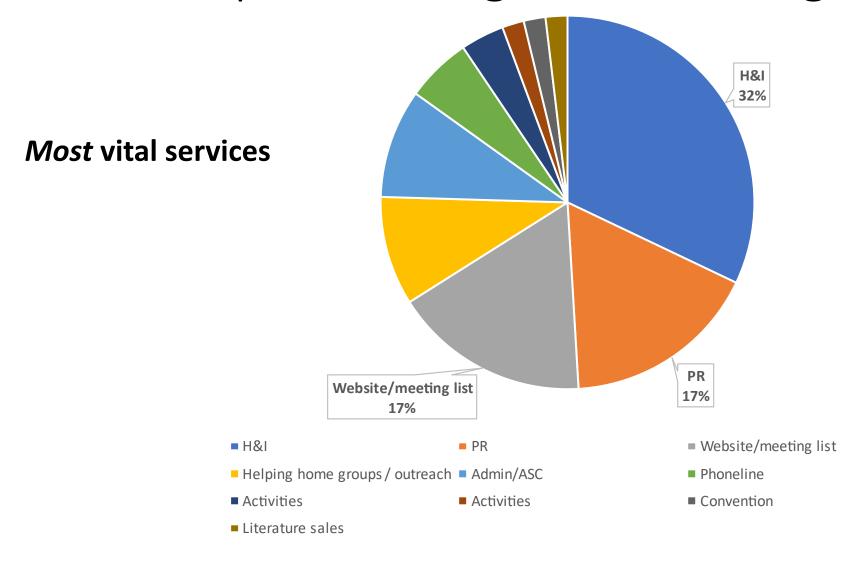

#### Primary Disadvantages of Current System (P.O. Box)

- Limited hours of access (e.g., 9-5, Monday-Friday)
- Limited individuals with access (e.g., I key)
- Need to go in-person to find out if you have mail
- Total cost (\$413/year in 2023)

#### **Primary Advantages of Digital Mailboxes:**

- Receive notifications when new mail has arrived; removes need to check an empty mailbox
- Expanded pickup hours (i.e., not limited to 9-5 M-F of Post Office)
- Receive picture of the outside of every mail item (scanning for additional cost)
- More individuals capable of having access
- Saves money (with recommended vendor/options, estimated at ~\$179.88\* a year)
  - o \*Final monthly cost dependent on additional services requested