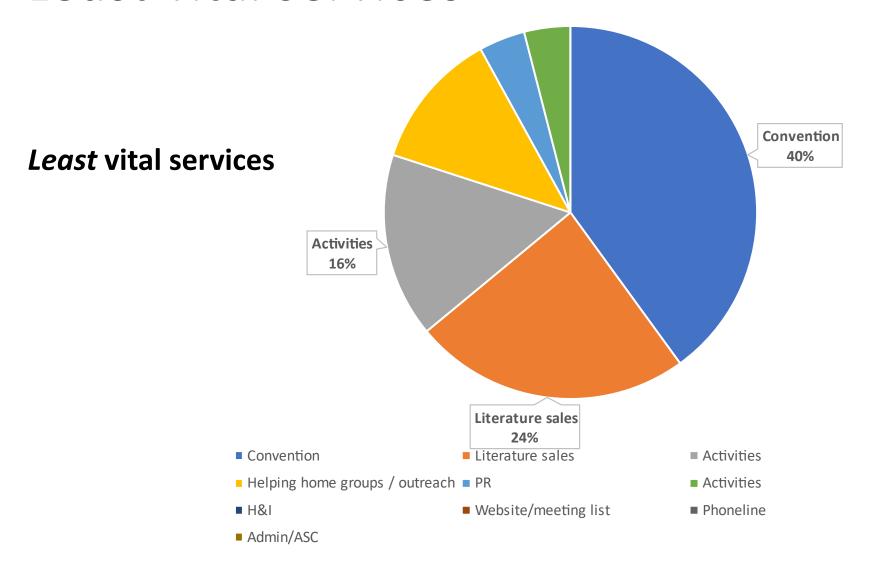

#### Primary Disadvantages of Current System (P.O. Box)

- Limited hours of access (e.g., 9-5, Monday-Friday)
- Limited individuals with access (e.g., I key)
- Need to go in-person to find out if you have mail
- Total cost (\$413/year in 2023)

#### **Primary Advantages of Digital Mailboxes:**

- Receive notifications when new mail has arrived; removes need to check an empty mailbox
- Expanded pickup hours (i.e., not limited to 9-5 M-F of Post Office)
- Receive picture of the outside of every mail item (scanning for additional cost)
- More individuals capable of having access
- Saves money (with recommended vendor/options, estimated at ~\$179.88\* a year)
  - o \*Final monthly cost dependent on additional services requested