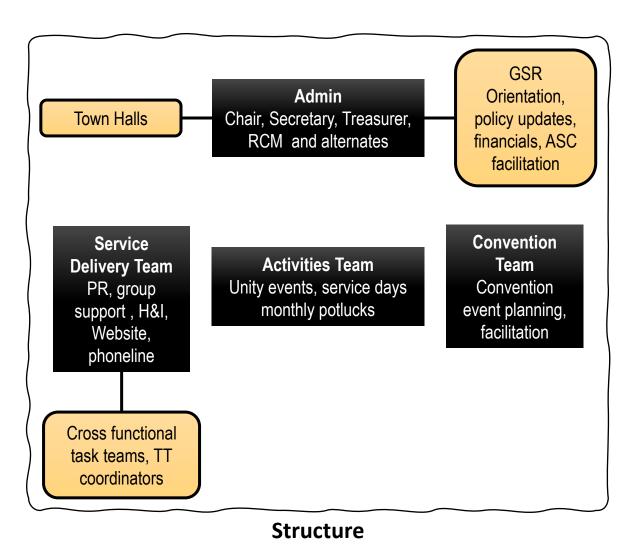

#### Opening

- Opening prayer
- Concept of the month / 4th
- Vision for NA Service
- o ASC Purpose

"Workhorse" of the service structure—maybe that's the best way to describe the area service committee. Most of the hands-on work of delivering NA services to the groups and the community occurs at the area level. Area service committees are ultimately responsible to the groups they serve. Narcotics Anonymous groups send group service representatives (GSRs) to serve on the area committee. While still maintaining final responsibility and authority for area services, they invest enough delegated authority in their GSRs—and through them, in the area committee—for the necessary work to get done. NA groups also send money to the area committee, money needed to coordinate panels, maintain phonelines, and conduct public information activities. Through their contributions of money and manpower, the groups exercise both their responsibility and their authority for NA services.

#### **Officer Reports**

- Chair Richard J
- Treasurer Liam O
- Treasurer Alternate VACANT

- Secretary Jason S
- Secretary Alternate VACANT
- RCM Sebastian D
- RCM Alternate VACANT

#### Subcommittee Reports (if there are discussions about a subcommittee report, please attend their meetings which are held from 12:30pm - 1:45pm on the day of area)

- Activities Shahid W 0
- Convention Kay W 0
- 0 Policy - Craig R
- Public Relations VACANT (exists as task team)
- **AD Hoc Committees**

**Closing Prayer** 

- Service Delivery Jason S

- Outreach VACANT
- Hospitals & Institutions VACANT (by committee)
- Literature committee VACANT

Secretary Note: Aaliyah also requested that we include she has two homegroups; "Basic Text" (voting member) beginning around the beginning of March, and "A New Beginning" (not a voting member) beginning in Mid-March