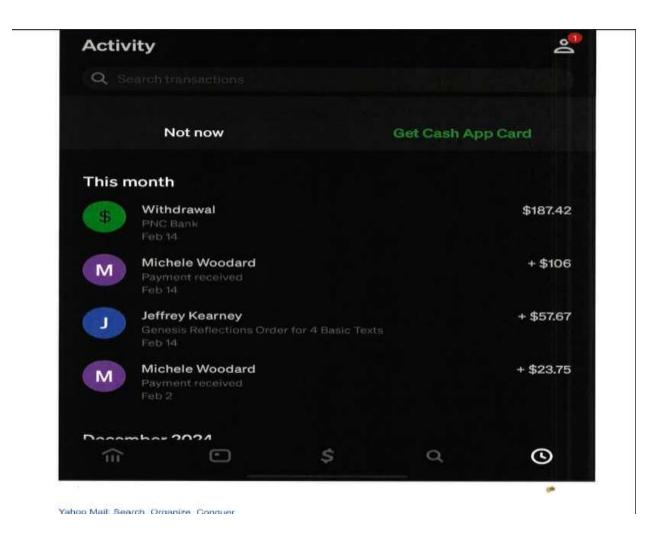

MARCH 2ND, 2025

Michele W.

Literature Chair Report

Hi Everyone,

Thank you for allowing us to be of service.

We have envelopes available with order forms to use to place orders along with payment.

| Beginning Balance:                 | \$540.73                                                      |
|------------------------------------|---------------------------------------------------------------|
| Total Payment Received for Orders: | \$303.99 (\$22.49 KEPT FOR CHANGE(Total Cash on hand:\$71.20) |
| DEPOSITED:                         | (\$281.50)                                                    |
| Subtotal:                          | \$809.73 (Bank)                                               |
| Bank Fee:                          | \$12.00                                                       |
| Order placed 2/14/25               | \$478.80                                                      |
| Subtotal                           | \$330.93                                                      |
| Deposit Cash app for future order  | \$187.42                                                      |
| Ending Balance:                    | \$518.35                                                      |